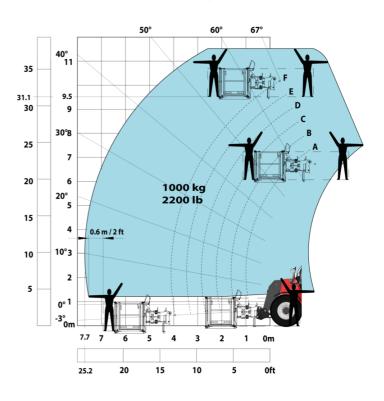

#### Machine on tires with platform Metric

B.P. 249 - 430 rue de l'Aubinière 44150 Ancenis Cedex - France Tel: +33 (0)2 40 09 10 11 - Fax: +33 (0)2 40 09 10 97 www.manitou.com

This publication provides a description of the configuration versions and options for Manitou products, which may differ for equipment. The equipment presented in this brochure may be part of a series, as an option, or it may not be available, depending on the versions. Manitou reserves the right, at any time and without notice, to amend the specifications described and represented. The specifications provided do not bind the manufacturer. For more details, please contact your Manitou agent. This is not a contractually binding document. The presentation of the products is not contractually binding. List of specifications non-exhaustive. The logos as well as the visual identity of the company are owned by Manitou and cannot be used without authorisation. All rights reserved. The photos and diagrams contained in this brochure are only provided for consultation and information purposes.