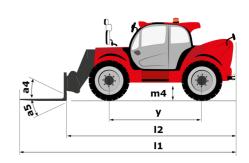

# **MHT 10135 ST5**

| Capacities                                                                                                                                                                                |       | Metric                                                    |
|-------------------------------------------------------------------------------------------------------------------------------------------------------------------------------------------|-------|-----------------------------------------------------------|
| Max. capacity                                                                                                                                                                             |       | 13500 kg                                                  |
| Load center of gravity                                                                                                                                                                    | С     | 600 mm                                                    |
| Max. lifting height                                                                                                                                                                       |       | 9.60 m                                                    |
| Max. outreach                                                                                                                                                                             |       | 5.20 m                                                    |
| Weight and dimensions                                                                                                                                                                     |       |                                                           |
| Overall length                                                                                                                                                                            | 1     | 7.35 m                                                    |
| Unladen weight (with forks)                                                                                                                                                               |       | 19950 kg                                                  |
| Ground clearance                                                                                                                                                                          | m4    | 0.43 m                                                    |
| Wheelbase                                                                                                                                                                                 | у     | 3.37 m                                                    |
| Length to face of forks                                                                                                                                                                   | 12    | 6.15 m                                                    |
| Overall width                                                                                                                                                                             | b1    | 2.54 m                                                    |
| Overall height                                                                                                                                                                            | h17   | 2.99 m                                                    |
| Overall cab width                                                                                                                                                                         | b4    | 0.95 m                                                    |
| Tilt-up angle                                                                                                                                                                             | a4    | 12 °                                                      |
| Tilt-down angle                                                                                                                                                                           | a5    | 104 °                                                     |
| External turning radius (over tyres)                                                                                                                                                      | Wa1   | 5.35 m                                                    |
| Forks length / width / section                                                                                                                                                            | l/e/s | 1200 mm x 180 mm x 75 mm                                  |
| Frame leveling corrector                                                                                                                                                                  | a9    | 9 °                                                       |
| Wheels                                                                                                                                                                                    |       |                                                           |
| Standard tires                                                                                                                                                                            |       | 17,5-R25                                                  |
| Number of front wheels / rear wheels                                                                                                                                                      |       | 2/2                                                       |
| Drive wheels (front / rear)                                                                                                                                                               |       | 2/2                                                       |
| Steering mode                                                                                                                                                                             |       | 2 wheel steer, 4 wheel steer, Crab mode                   |
| Engine                                                                                                                                                                                    |       |                                                           |
| Engine brand                                                                                                                                                                              |       | Yanmar                                                    |
| Engine norm                                                                                                                                                                               |       | Stage V / Tier 4                                          |
| Engine model                                                                                                                                                                              |       | 4TN107FTT-6SMU1                                           |
| Number of cylinders / Capacity of cylinders                                                                                                                                               |       | 4 - 4567 cm <sup>3</sup>                                  |
| I.C. Engine power rating / Power                                                                                                                                                          |       | 173 Hp / 127 kW                                           |
| Max. torque / Engine rotation                                                                                                                                                             |       | 805 Nm@1500 rpm                                           |
| Engine cooling system                                                                                                                                                                     |       | Water                                                     |
| Number of batteries                                                                                                                                                                       |       | 2                                                         |
| Battery voltage                                                                                                                                                                           |       | 12 V                                                      |
|                                                                                                                                                                                           |       | 12 V<br>11770 daN                                         |
| Drawbar pull                                                                                                                                                                              |       | 11770 dan                                                 |
| Transmission                                                                                                                                                                              |       | Liverno totio                                             |
| Transmission type                                                                                                                                                                         |       | Hydrostatic                                               |
| Number of gears (forward / reverse)                                                                                                                                                       |       | 2 / 2<br>25 hm /h                                         |
| Max. travel speed                                                                                                                                                                         |       | 35 km/h                                                   |
| Parking brake                                                                                                                                                                             |       | Automatic negative parking brake                          |
| Service brake                                                                                                                                                                             |       | Oil-immersed multi-discs braking on front & rear<br>axles |
| Gradeability (laden / unladen)                                                                                                                                                            |       | 32.40 % / 55.40 %                                         |
| Hydraulics                                                                                                                                                                                |       |                                                           |
| Hydraulic pump type                                                                                                                                                                       |       | Variable displacement pump                                |
| Hydraulic flow - Pressure                                                                                                                                                                 |       | 172 l/min - 350 bar                                       |
| Tank capacities                                                                                                                                                                           |       |                                                           |
| Engine oil                                                                                                                                                                                |       | 13                                                        |
|                                                                                                                                                                                           |       | 3151                                                      |
| File tank                                                                                                                                                                                 |       | 3131                                                      |
|                                                                                                                                                                                           |       | 241                                                       |
| Diesel Exhaust fluid (AdBlueÅ® type)                                                                                                                                                      |       | 24                                                        |
| Diesel Exhaust fluid (AdBlueÅ® type)<br>Noise and vibration                                                                                                                               |       |                                                           |
| Diesel Exhaust fluid (AdBlueÅ® type)<br>Noise and vibration<br>Noise at driving position (LpA) tested following NF EN 12053 norm                                                          |       | 24 I<br>75 dB                                             |
| Fuel tank<br>Diesel Exhaust fluid (AdBlueÅ® type)<br>Noise and vibration<br>Noise at driving position (LpA) tested following NF EN 12053 norm<br>Miscellaneous<br>Safety cab homologation |       |                                                           |

# MHT 10135 ST5 - Dimensional drawing