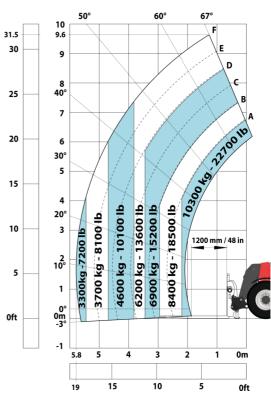

|       |                                                           |
| Diesel Exhaust fluid (AdBlueÅ® type)<br>Noise and vibration<br>Noise at driving position (LpA) tested following NF EN 12053 norm                                                          |       | 24 I<br>75 dB                                             |
| Fuel tank<br>Diesel Exhaust fluid (AdBlueÅ® type)<br>Noise and vibration<br>Noise at driving position (LpA) tested following NF EN 12053 norm<br>Miscellaneous<br>Safety cab homologation |       |                                                           |

# MHT 10135 ST5 - Dimensional drawing







## MHT 10135 ST5 - Load chart



#### Machine on tires with 3-hook jib 13500 kg (Metric)



### Machine on tires with forks LC 1200 mm Metric



#### Machine on tires with platform Metric







B.P. 249 - 430 rue de l'Aubinière 44150 Ancenis Cedex - France Tel: +33 (0)2 40 09 10 11 - Fax: +33 (0)2 40 09 10 97 www.manitou.com



This publication provides a description of the configuration versions and options for Manitou products, which may differ for equipment. The equipment presented in this brochure may be part of a series, as an option, or it may not be available, depending on the versions. Manitou reserves the right, at any time and without notice, to amend the specifications described and represented. The specifications provided do not bind the manufacturer. For more details, please contact your Manitou agent. This is not a contractually binding document. The presentation of the products is not contractually binding. List o