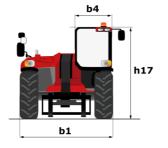

# **MHT 10135 ST5**

| Capacities                                                                                                                                                                                |       | Metric                                                    |
|-------------------------------------------------------------------------------------------------------------------------------------------------------------------------------------------|-------|-----------------------------------------------------------|
| Max. capacity                                                                                                                                                                             |       | 13500 kg                                                  |
| Load center of gravity                                                                                                                                                                    | С     | 600 mm                                                    |
| Max. lifting height                                                                                                                                                                       |       | 9.60 m                                                    |
| Max. outreach                                                                                                                                                                             |       | 5.20 m                                                    |
| Weight and dimensions                                                                                                                                                                     |       |                                                           |
| Overall length                                                                                                                                                                            | 1     | 7.35 m                                                    |
| Unladen weight (with forks)                                                                                                                                                               |       | 19950 kg                                                  |
| Ground clearance                                                                                                                                                                          | m4    | 0.43 m                                                    |
| Wheelbase                                                                                                                                                                                 | у     | 3.37 m                                                    |
| Length to face of forks                                                                                                                                                                   | 12    | 6.15 m                                                    |
| Overall width                                                                                                                                                                             | b1    | 2.54 m                                                    |
| Overall height                                                                                                                                                                            | h17   | 2.99 m                                                    |
| Overall cab width                                                                                                                                                                         | b4    | 0.95 m                                                    |
| Tilt-up angle                                                                                                                                                                             | a4    | 12 °                                                      |
| Tilt-down angle                                                                                                                                                                           | a5    | 104 °                                                     |
| External turning radius (over tyres)                                                                                                                                                      | Wa1   | 5.35 m                                                    |
| Forks length / width / section                                                                                                                                                            | l/e/s | 1200 mm x 180 mm x 75 mm                                  |
| Frame leveling corrector                                                                                                                                                                  | a9    | 9 °                                                       |
| Wheels                                                                                                                                                                                    |       |                                                           |
| Standard tires                                                                                                                                                                            |       | 17,5-R25                                                  |
| Number of front wheels / rear wheels                                                                                                                                                      |       | 2/2                                                       |
| Drive wheels (front / rear)                                                                                                                                                               |       | 2/2                                                       |
| Steering mode                                                                                                                                                                             |       | 2 wheel steer, 4 wheel steer, Crab mode                   |
| Engine                                                                                                                                                                                    |       |                                                           |
| Engine brand                                                                                                                                                                              |       | Yanmar                                                    |
| Engine norm                                                                                                                                                                               |       | Stage V / Tier 4                                          |
| Engine model                                                                                                                                                                              |       | 4TN107FTT-6SMU1                                           |
| Number of cylinders / Capacity of cylinders                                                                                                                                               |       | 4 - 4567 cm <sup>3</sup>                                  |
| I.C. Engine power rating / Power                                                                                                                                                          |       | 173 Hp / 127 kW                                           |
| Max. torque / Engine rotation                                                                                                                                                             |       | 805 Nm@1500 rpm                                           |
| Engine cooling system                                                                                                                                                                     |       | Water                                                     |
| Number of batteries                                                                                                                                                                       |       | 2                                                         |
| Battery voltage                                                                                                                                                                           |       | 12 V                                                      |
|                                                                                                                                                                                           |       | 12 V<br>11770 daN                                         |
| Drawbar pull                                                                                                                                                                              |       | 11770 dan                                                 |
| Transmission                                                                                                                                                                              |       | Liverno totio                                             |
| Transmission type                                                                                                                                                                         |       | Hydrostatic                                               |
| Number of gears (forward / reverse)                                                                                                                                                       |       | 2 / 2<br>25 hm /h                                         |
| Max. travel speed                                                                                                                                                                         |       | 35 km/h                                                   |
| Parking brake                                                                                                                                                                             |       | Automatic negative parking brake                          |
| Service brake                                                                                                                                                                             |       | Oil-immersed multi-discs braking on front & rear<br>axles |
| Gradeability (laden / unladen)                                                                                                                                                            |       | 32.40 % / 55.40 %                                         |
| Hydraulics                                                                                                                                                                                |       |                                                           |
| Hydraulic pump type                                                                                                                                                                       |       | Variable displacement pump                                |
| Hydraulic flow - Pressure                                                                                                                                                                 |       | 172 l/min - 350 bar                                       |
| Tank capacities                                                                                                                                                                           |       |                                                           |
| Engine oil                                                                                                                                                                                |       | 13                                                        |
|                                                                                                                                                                                           |       | 3151                                                      |
| File tank                                                                                                                                                                                 |       | 3131                                                      |
|                                                                                                                                                                                           |       | 241                                                       |
| Diesel Exhaust fluid (AdBlueÅ® type)                                                                                                                                                      |       | 24                                                        |
| Diesel Exhaust fluid (AdBlueÅ® type)<br>Noise and vibration                                                                                                                               |       |                                                           |
| Diesel Exhaust fluid (AdBlueÅ® type)<br>Noise and vibration<br>Noise at driving position (LpA) tested following NF EN 12053 norm                                                          |       | 24 I<br>75 dB                                             |
| Fuel tank<br>Diesel Exhaust fluid (AdBlueÅ® type)<br>Noise and vibration<br>Noise at driving position (LpA) tested following NF EN 12053 norm<br>Miscellaneous<br>Safety cab homologation |       |                                                           |

# MHT 10135 ST5 - Dimensional drawing