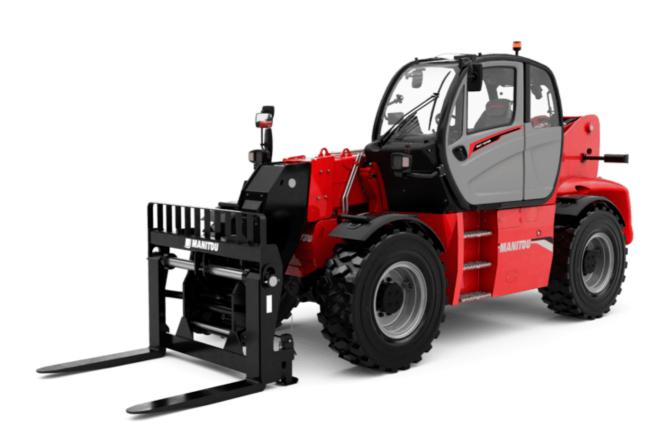

# **MHT 10135 ST5**

| Capacities                                                                                                                                                                                |       | Metric                                                    |
|-------------------------------------------------------------------------------------------------------------------------------------------------------------------------------------------|-------|-----------------------------------------------------------|
| Max. capacity                                                                                                                                                                             |       | 13500 kg                                                  |
| Load center of gravity                                                                                                                                                                    | С     | 600 mm                                                    |
| Max. lifting height                                                                                                                                                                       |       | 9.60 m                                                    |
| Max. outreach                                                                                                                                                                             |       | 5.20 m                                                    |
| Weight and dimensions                                                                                                                                                                     |       |                                                           |
| Overall length                                                                                                                                                                            | 1     | 7.35 m                                                    |
| Unladen weight (with forks)                                                                                                                                                               |       | 19950 kg                                                  |
| Ground clearance                                                                                                                                                                          | m4    | 0.43 m                                                    |
| Wheelbase                                                                                                                                                                                 | у     | 3.37 m                                                    |
| Length to face of forks                                                                                                                                                                   | 12    | 6.15 m                                                    |
| Overall width                                                                                                                                                                             | b1    | 2.54 m                                                    |
| Overall height                                                                                                                                                                            | h17   | 2.99 m                                                    |
| Overall cab width                                                                                                                                                                         | b4    | 0.95 m                                                    |
| Tilt-up angle                                                                                                                                                                             | a4    | 12 °                                                      |
| Tilt-down angle                                                                                                                                                                           | a5    | 104 °                                                     |
| External turning radius (over tyres)                                                                                                                                                      | Wa1   | 5.35 m                                                    |
| Forks length / width / section                                                                                                                                                            | l/e/s | 1200 mm x 180 mm x 75 mm                                  |
| Frame leveling corrector                                                                                                                                                                  | a9    | 9 °                                                       |
| Wheels                                                                                                                                                                                    |       |                                                           |
| Standard tires                                                                                                                                                                            |       | 17,5-R25                                                  |
| Number of front wheels / rear wheels                                                                                                                                                      |       | 2/2                                                       |
| Drive wheels (front / rear)                                                                                                                                                               |       | 2/2                                                       |
| Steering mode                                                                                                                                                                             |       | 2 wheel steer, 4 wheel steer, Crab mode                   |
| Engine                                                                                                                                                                                    |       |                                                           |
| Engine brand                                                                                                                                                                              |       | Yanmar                                                    |
| Engine norm                                                                                                                                                                               |       | Stage V / Tier 4                                          |
| Engine model                                                                                                                                                                              |       | 4TN107FTT-6SMU1                                           |
| Number of cylinders / Capacity of cylinders                                                                                                                                               |       | 4 - 4567 cm <sup>3</sup>                                  |
| I.C. Engine power rating / Power                                                                                                                                                          |       | 173 Hp / 127 kW                                           |
| Max. torque / Engine rotation                                                                                                                                                             |       | 805 Nm@1500 rpm                                           |
| Engine cooling system                                                                                                                                                                     |       | Water                                                     |
| Number of batteries                                                                                                                                                                       |       | 2                                                         |
| Battery voltage                                                                                                                                                                           |       | 12 V                                                      |
|                                                                                                                                                                                           |       | 12 V<br>11770 daN                                         |
| Drawbar pull                                                                                                                                                                              |       | 11770 dan                                                 |
| Transmission                                                                                                                                                                              |       | Liverno totio                                             |
| Transmission type                                                                                                                                                                         |       | Hydrostatic                                               |
| Number of gears (forward / reverse)                                                                                                                                                       |       | 2 / 2<br>25 hm /h                                         |
| Max. travel speed                                                                                                                                                                         |       | 35 km/h                                                   |
| Parking brake                                                                                                                                                                             |       | Automatic negative parking brake                          |
| Service brake                                                                                                                                                                             |       | Oil-immersed multi-discs braking on front & rear<br>axles |
| Gradeability (laden / unladen)                                                                                                                                                            |       | 32.40 % / 55.40 %                                         |
| Hydraulics                                                                                                                                                                                |       |                                                           |
| Hydraulic pump type                                                                                                                                                                       |       | Variable displacement pump                                |
| Hydraulic flow - Pressure                                                                                                                                                                 |       | 172 l/min - 350 bar                                       |
| Tank capacities                                                                                                                                                                           |       |                                                           |
| Engine oil                                                                                                                                                                                |       | 13                                                        |
|                                                                                                                                                                                           |       | 3151                                                      |
| File tank                                                                                                                                                                                 |       | 3131                                                      |
|                                                                                                                                                                                           |       | 241                                                       |
| Diesel Exhaust fluid (AdBlueÅ® type)                                                                                                                                                      |       | 24                                                        |
| Diesel Exhaust fluid (AdBlueÅ® type)<br>Noise and vibration                                                                                                                               |       |                                                           |
| Diesel Exhaust fluid (AdBlueÅ® type)<br>Noise and vibration<br>Noise at driving position (LpA) tested following NF EN 12053 norm                                                          |       | 24 I<br>75 dB                                             |
| Fuel tank<br>Diesel Exhaust fluid (AdBlueÅ® type)<br>Noise and vibration<br>Noise at driving position (LpA) tested following NF EN 12053 norm<br>Miscellaneous<br>Safety cab homologation |       |                                                           |