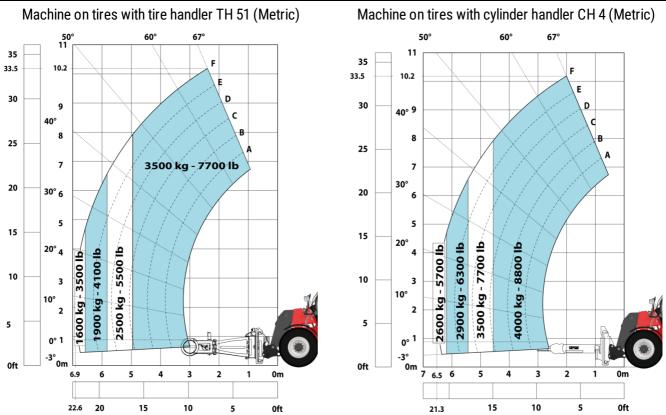

## MHT 10135 ST5 - Load chart

#### Machine on tires with 3-hook jib 13500 kg (Metric)