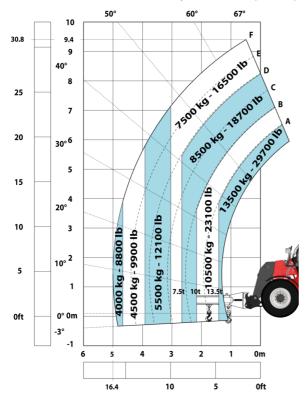

|       |                                                           |
| Diesel Exhaust fluid (AdBlueÅ® type)<br>Noise and vibration<br>Noise at driving position (LpA) tested following NF EN 12053 norm                                                          |       | 24 I<br>75 dB                                             |
| Fuel tank<br>Diesel Exhaust fluid (AdBlueÅ® type)<br>Noise and vibration<br>Noise at driving position (LpA) tested following NF EN 12053 norm<br>Miscellaneous<br>Safety cab homologation |       |                                                           |

# MHT 10135 ST5 - Dimensional drawing







## MHT 10135 ST5 - Load chart



#### Machine on tires with 3-hook jib 13500 kg (Metric)



### Machine on tires with forks LC 1200 mm Metric



#### Machine on tires with platform Metric







B.P. 249 - 430 rue de l'Aubinière 44150 Ancenis Cedex - France Tel: +33 (0)2 40 09 10 11 - Fax: +33 (0)2 40 09 10 97 www.manitou.com



This publication provides a description of the configuration versions and options for Manitou products, which may differ for equipment. The equipment presented in this brochure may be part of a series, as an option, or it may not be available, depending on the versions. Manitou reserves the right, at any time and without notice, to amend the specifications described and represented. The specifications provided do not bind the manufacturer. For more details, please contact your Manitou agent. This is not a contractually binding document. The presentation