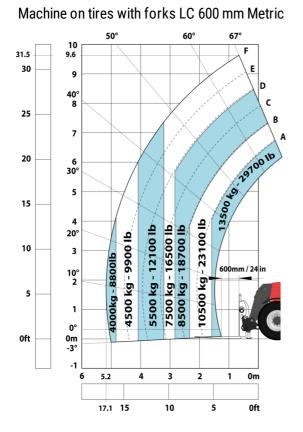

vibration                                                                                                                               |       |                                                           |
| Diesel Exhaust fluid (AdBlueÅ® type)<br>Noise and vibration<br>Noise at driving position (LpA) tested following NF EN 12053 norm                                                          |       | 24 I<br>75 dB                                             |
| Fuel tank<br>Diesel Exhaust fluid (AdBlueÅ® type)<br>Noise and vibration<br>Noise at driving position (LpA) tested following NF EN 12053 norm<br>Miscellaneous<br>Safety cab homologation |       |                                                           |

# MHT 10135 ST5 - Dimensional drawing







## MHT 10135 ST5 - Load chart



#### Machine on tires with 3-hook jib 13500 kg (Metric)



### Machine on tires with forks LC 1200 mm Metric



#### Machine on tires with platform Metric







B.P. 249 - 430 rue de l'Aubinière 44150 Ancenis Cedex - France Tel: +33 (0)2 40 09 10 11 - Fax: +33 (0)2 40 09 10 97 www.manitou.com



This publication provides a description of the configuration versions and options for Manitou products, which may differ for equipment. The equipment presented in this brochure may be part of a series, as an option, or it may not be available, depending on the versions. Manitou reserves the right, at any time and without notice, to amend the specifications described and represented. The specifications provided do not bind the manufacturer. For more details, please contact your Manitou agent. Thi