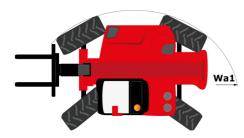

# **MHT 10135 ST5**

| Capacities                                                                                                                                                                                |       | Metric                                                    |
|-------------------------------------------------------------------------------------------------------------------------------------------------------------------------------------------|-------|-----------------------------------------------------------|
| Max. capacity                                                                                                                                                                             |       | 13500 kg                                                  |
| Load center of gravity                                                                                                                                                                    | С     | 600 mm                                                    |
| Max. lifting height                                                                                                                                                                       |       | 9.60 m                                                    |
| Max. outreach                                                                                                                                                                             |       | 5.20 m                                                    |
| Weight and dimensions                                                                                                                                                                     |       |                                                           |
| Overall length                                                                                                                                                                            | 1     | 7.35 m                                                    |
| Unladen weight (with forks)                                                                                                                                                               |       | 19950 kg                                                  |
| Ground clearance                                                                                                                                                                          | m4    | 0.43 m                                                    |
| Wheelbase                                                                                                                                                                                 | у     | 3.37 m                                                    |
| Length to face of forks                                                                                                                                                                   | 12    | 6.15 m                                                    |
| Overall width                                                                                                                                                                             | b1    | 2.54 m                                                    |
| Overall height                                                                                                                                                                            | h17   | 2.99 m                                                    |
| Overall cab width                                                                                                                                                                         | b4    | 0.95 m                                                    |
| Tilt-up angle                                                                                                                                                                             | a4    | 12 °                                                      |
| Tilt-down angle                                                                                                                                                                           | a5    | 104 °                                                     |
| External turning radius (over tyres)                                                                                                                                                      | Wa1   | 5.35 m                                                    |
| Forks length / width / section                                                                                                                                                            | l/e/s | 1200 mm x 180 mm x 75 mm                                  |
| Frame leveling corrector                                                                                                                                                                  | a9    | 9 °                                                       |
| Wheels                                                                                                                                                                                    |       |                                                           |
| Standard tires                                                                                                                                                                            |       | 17,5-R25                                                  |
| Number of front wheels / rear wheels                                                                                                                                                      |       | 2/2                                                       |
| Drive wheels (front / rear)                                                                                                                                                               |       | 2/2                                                       |
| Steering mode                                                                                                                                                                             |       | 2 wheel steer, 4 wheel steer, Crab mode                   |
| Engine                                                                                                                                                                                    |       |                                                           |
| Engine brand                                                                                                                                                                              |       | Yanmar                                                    |
| Engine norm                                                                                                                                                                               |       | Stage V / Tier 4                                          |
| Engine model                                                                                                                                                                              |       | 4TN107FTT-6SMU1                                           |
| Number of cylinders / Capacity of cylinders                                                                                                                                               |       | 4 - 4567 cm <sup>3</sup>                                  |
| I.C. Engine power rating / Power                                                                                                                                                          |       | 173 Hp / 127 kW                                           |
| Max. torque / Engine rotation                                                                                                                                                             |       | 805 Nm@1500 rpm                                           |
| Engine cooling system                                                                                                                                                                     |       | Water                                                     |
| Number of batteries                                                                                                                                                                       |       | 2                                                         |
| Battery voltage                                                                                                                                                                           |       | 12 V                                                      |
|                                                                                                                                                                                           |       | 12 V<br>11770 daN                                         |
| Drawbar pull                                                                                                                                                                              |       | 11770 dan                                                 |
| Transmission                                                                                                                                                                              |       | Liverno totio                                             |
| Transmission type                                                                                                                                                                         |       | Hydrostatic                                               |
| Number of gears (forward / reverse)                                                                                                                                                       |       | 2 / 2<br>25 hm /h                                         |
| Max. travel speed                                                                                                                                                                         |       | 35 km/h                                                   |
| Parking brake                                                                                                                                                                             |       | Automatic negative parking brake                          |
| Service brake                                                                                                                                                                             |       | Oil-immersed multi-discs braking on front & rear<br>axles |
| Gradeability (laden / unladen)                                                                                                                                                            |       | 32.40 % / 55.40 %                                         |
| Hydraulics                                                                                                                                                                                |       |                                                           |
| Hydraulic pump type                                                                                                                                                                       |       | Variable displacement pump                                |
| Hydraulic flow - Pressure                                                                                                                                                                 |       | 172 l/min - 350 bar                                       |
| Tank capacities                                                                                                                                                                           |       |                                                           |
| Engine oil                                                                                                                                                                                |       | 13                                                        |
|                                                                                                                                                                                           |       | 3151                                                      |
| File tank                                                                                                                                                                                 |       | 3131                                                      |
|                                                                                                                                                                                           |       | 241                                                       |
| Diesel Exhaust fluid (AdBlueÅ® type)                                                                                                                                                      |       | 24                                                        |
| Diesel Exhaust fluid (AdBlueÅ® type)<br>Noise and vibration                                                                                                                               |       |                                                           |
| Diesel Exhaust fluid (AdBlueÅ® type)<br>Noise and vibration<br>Noise at driving position (LpA) tested following NF EN 12053 norm                                                          |       | 24 I<br>75 dB                                             |
| Fuel tank<br>Diesel Exhaust fluid (AdBlueÅ® type)<br>Noise and vibration<br>Noise at driving position (LpA) tested following NF EN 12053 norm<br>Miscellaneous<br>Safety cab homologation |       |                                                           |

# MHT 10135 ST5 - Dimensional drawing